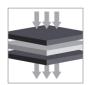

#### Composition

Three-layer laminated textile. The laminated textile ensemble behaves like a moisture regulator, ensuring a quick transfer of the moisture to outward.

air flow

water transfer