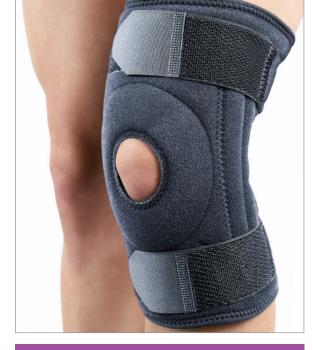

#### **Description**

The orthosis is open at the back, made of textile, provided with:

- a non-slip silicone elastic band (10mm) inside the upper part
- 4 spring type metal splints, 2 on each side
- patellar support (polyethylene foam).

Hook and loop fastening on the front side.

Length: 26 cm.

The orthosis is a support for the knee joint, the 4 spring type metal splints, 2 for each side providing stability and safety in use.

Due to its particular shape, it can to be used also in case of a deformed knee. The compression can be adjusted by the back closure system.

## **Product details**

- orthosis open on the back side
- hook and loop fastener

 patellar support made of polyethylene foam

 spring type metal splints

• Available colour: black