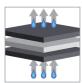

#### Composition

Three-layer laminated textile. The laminated textile ensemble behaves like a moisture regulator, ensuring a quick transfer of the moisture to outward.

air flow

water transfer