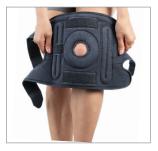

#### **Description**

The orthosis is open at the back, made of textile, provided with:

- a non-slip silicone elastic band (10mm) inside the upper part
- 4 spring type metal splints, 2 on each side
- patellar support (polyethylene foam).

Hook and loop fastening on the front side.

Length: 26 cm.

The orthosis is a support for the knee joint, the 4 spring type metal splints, 2 for each side providing stability and safety in use.

Due to its particular shape, it can to be used also in case of a deformed knee. The compression can be adjusted by the back closure system.

## **Product details**

- orthosis open on the back side
- hook and loop fastener

 patellar support made of polyethylene foam

 spring type metal splints

• Available colour: black