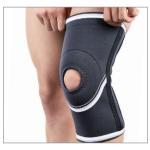

# **AKTIV LIGTH 02 TRIA**

Mobile knee brace with patellar support **Ref. SRT 316** 

## Description

It is a tubular, closed orthosis, made of textile, provided with:

- a non-slip silicone elastic band (10mm) inside the upper part
- 2 spring type metal splints, one on each side
- patellar support (polyethylene foam).

Length: 29 cm.

The orthosis is a support for the knee joint, the two spring type metal splints for each side providing stability and safety in use.

Due to its tubular, sleeve shape, it is not recommended to be used in case of oedema or significant swelling.

### **Product details**

• tubular, closed orthosis

spring type metal splint

 Available colour: black