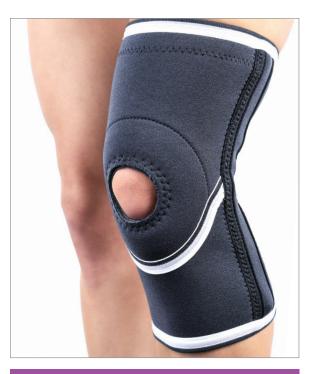

# **AKTIV LIGTH 02 TRIA**

Mobile knee brace with patellar support **Ref. SRT 316** 

## Description

It is a tubular, closed orthosis, made of textile, provided with:

- a non-slip silicone elastic band (10mm) inside the upper part
- 2 spring type metal splints, one on each side
- patellar support (polyethylene foam).

Length: 29 cm.

The orthosis is a support for the knee joint, the two spring type metal splints for each side providing stability and safety in use.

Due to its tubular, sleeve shape, it is not recommended to be used in case of oedema or significant swelling.

### **Product details**

• tubular, closed orthosis

spring type metal splint

 Available colour: black