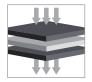

#### Composition

Three-layer laminated textile. The laminated textile ensemble behaves like a moisture regulator, ensuring a quick transfer of the moisture to outward.

air transfer

water transfer