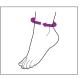

The circumference of the ankle is measured around the malleolus  $% \left( 1\right) =\left( 1\right) \left( 1\right) \left($