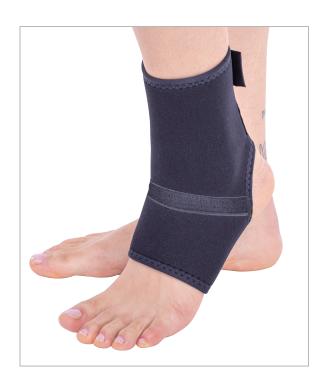

### **Description**

The orthosis is made of textile, provided with 2 fastening straps.

The heel area is open.

Hook and loop fastener on the back side.

Height: 20 cm.

The orthosis is a support for the ankle, ensuring stability while wearing.

## **Product details**

 hook and loop fastener on the back side

· open heel area

 Available color: black