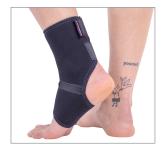

# **ANKLEFIX CONFORT**

Mobile ankle support with back fastening **Ref. SRT 311** 

### **Description**

The orthosis is made of textile, provided with 2 fastening straps.

The heel area is open.

Hook and loop fastener on the back side.

Height: 20 cm.

The orthosis is a support for the ankle, ensuring stability while wearing.

## **Product details**

 hook and loop fastener on the back side

· open heel area

 Available color: black