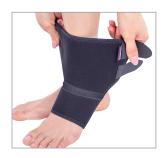

### **Description**

The orthosis is made of textile, provided with 2 fastening straps.

The heel area is open.

Hook and loop fastener on the back side.

Height: 20 cm.

The orthosis is a support for the ankle, ensuring stability while wearing.

## **Product details**

 hook and loop fastener on the back side

· open heel area

 Available color: black