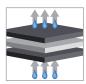

#### Composition

Three-layer laminated textile. The laminated textile ensemble behaves like a moisture regulator, ensuring a quick transfer of the moisture to outward.

air transfer

water transfer