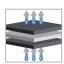

## COMPOZIȚIE

Three-layer laminated textile. The laminated textile ensemble behaves like a moisture regulator, ensuring a quick transfer of the moist to outward.

AIR FLOW

WATER TRANSFER