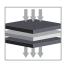

## COMPOZIȚIE

Three-layer laminated textile. The laminated textile ensemble behaves like a moisture regulator, ensuring a quick transfer of the moist to outward.

AIR FLOW

WATER TRANSFER