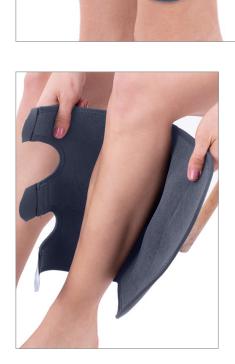

## **DESCRIPTION**

Orthosis with anatomical design, open on the front and made of textile.

Hook and loop fastener on the front side with 3 straps. Length:  $26\ \text{cm}.$ 

## **AVAILABLE SIZES**

Universal size For calf circumference between 29 - 48 cm.