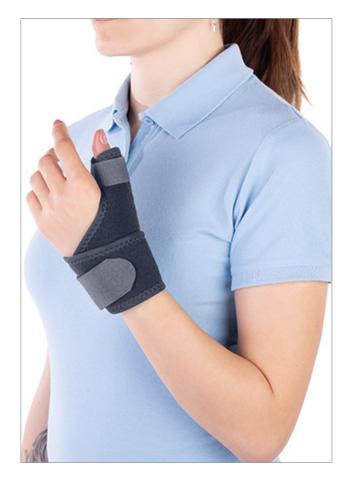

# **UNOFIX SPORT**

Fixed thumb brace

#### DESCRIPTION

Brace with anatomical design, made of textile, the thumb is fixed with a plastic splint. Hook and loop fastener. Width: 10 cm. The orthosis stabilizes and immobilizes the metacarpophalangeal and interphalangeal joint of the thumb.