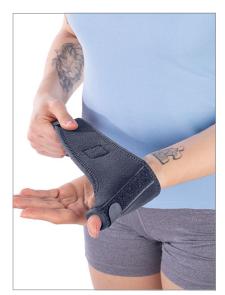

# **UNOFIX SPORT**

Fixed thumb brace

#### DESCRIPTION

Brace with anatomical design, made of textile, the thumb is fixed with a plastic splint. Hook and loop fastener. Width: 10 cm. The orthosis stabilizes and immobilizes the metacarpophalangeal and interphalangeal joint of the thumb.