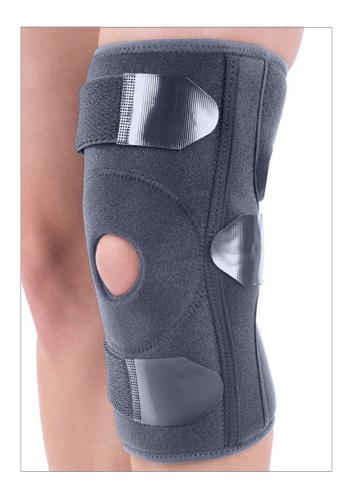

#### **DESCRIPTION**

Orthosis with anatomical design, open at the back, made of textile material, provided with:

- 2 metal splints with mobile articulation, one on each side
- patellar support made by overlapping

2 layers of material.

 $\operatorname{\mathsf{Hook}}$  and loop fastening on the front and on the back side. Length: 30 cm.

The orthosis is a support for the knee joint, the 2 metal splints providing stability and safety in use. It can be used also in case of a deformed knee, due to the possibility of adjusting the compression through the rear closing mode.