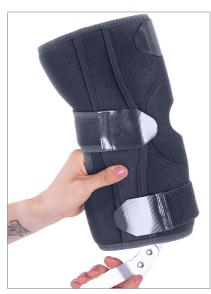

#### **DESCRIPTION**

Orthosis with anatomical design, open at the back, made of textile material, provided with:

- 2 metal splints with mobile articulation, one on each side
- patellar support made by overlapping

2 layers of material.

 $\operatorname{\mathsf{Hook}}$  and loop fastening on the front and on the back side. Length: 30 cm.

The orthosis is a support for the knee joint, the 2 metal splints providing stability and safety in use. It can be used also in case of a deformed knee, due to the possibility of adjusting the compression through the rear closing mode.