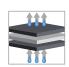

#### COMPOSITION

Three-layer laminated textile. The laminated textile ensemble behaves like a moisture regulator, ensuring a quick transfer of the moisture to outward.

AIR FLOW

WATER TRANSFER