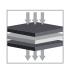

#### COMPOSITION

Three-layer laminated textile. The laminated textile ensemble behaves like a moisture regulator, ensuring a quick transfer of the moisture to outward.

AIR FLOW

WATER TRANSFER