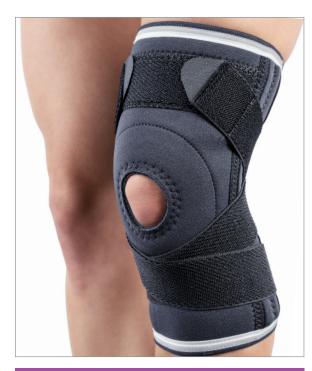

### **Description**

It is a tubular, closed orthosis, made of textile, provided with:

- a non-slip silicone elastic band (10mm) inside the upper part
- 4 spring type metal splints, 2 on each side
- patellar support (polyethylene foam)
- elastic strap crossed in the front, under the patellar support, and on the back, in the popliteal region.

Length: 29 cm.

The orthosis is a support for the knee joint, the 2 spring type metal splints for each side providing stability and safety in use.

Due to its tubular, sleeve shape, it is not recommended to be used in case of oedema or significant swelling.

## **Product details**

• tubular, closed orthosis

 elastic band crossed in the front, under the patellar support

 spring type metal splints

 Available colour: black