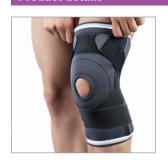

### **Description**

It is a tubular, closed orthosis, made of textile, provided with:

- a non-slip silicone elastic band (10mm) inside the upper part
- 4 spring type metal splints, 2 on each side
- patellar support (polyethylene foam)
- elastic strap crossed in the front, under the patellar support, and on the back, in the popliteal region.

## **Product details**

• tubular, closed orthosis

 elastic band crossed in the front, under the patellar support

 spring type metal splints

 Available colour: black