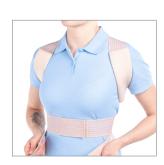

# **THORATEX 03**

Elastic thoracic support Ref. SRT 114

#### **Indications**

It is used to correct vicious positions of the thoracic spine or in case of kyphosis.

#### **Description**

The support is made of elastic fabric, provided with:

- 2 paravertebral integrated plastic rods
- 2 elastic straps which surround the shoulders and are fixed on the chest, correcting the position of the trunk by traction. The straps are provided with sleeves for underarm protection.

Hook and loop fastener on the front side.