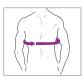

lastic fabric: 50% polyester, 33% polyamide, 17% elastane, with a structure that allows high air permeability in both directions.





air transfer

also available in



## **Product details**



- hook and loop fastening on the front
- sleeves for underarm protection



 elastic fabric with a structure that allows high air permeability in both directions



 Available colors: black, beige

### **Available sizes**

| Reference                | SRT114M1 | SRT114M2 | SRT114M3 | SRT114M4 | SRT114M5 | SRT114M6 |
|--------------------------|----------|----------|----------|----------|----------|----------|
| Torso circumference (cm) | 75-85    | 85-95    | 95-105   | 105-115  | 115-125  | 125-135  |
| Sizes                    | 1        | 2        | 3        | 4        | 5        | 6        |



The circumference of the torso is measured