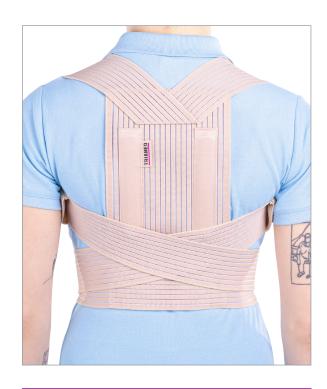

# **THORATEX 03**

Elastic thoracic support Ref. SRT 114

#### **Indications**

It is used to correct vicious positions of the thoracic spine or in case of kyphosis.

#### **Description**

The support is made of elastic fabric, provided with:

- 2 paravertebral integrated plastic rods
- 2 elastic straps which surround the shoulders and are fixed on the chest, correcting the position of the trunk by traction. The straps are provided with sleeves for underarm protection.

Hook and loop fastener on the front side.