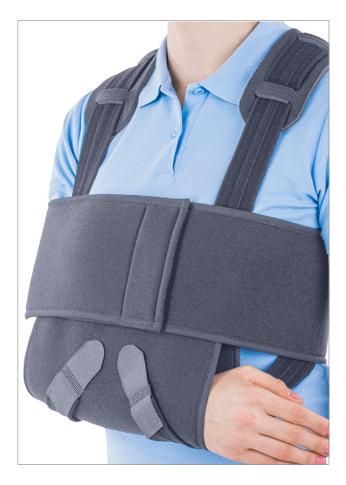

# DESCRIPTION

Orthosis with anatomical design, made of textile, provided with 2 components:

• one arm support with 2 straps adjustable by cutting them and repositioning the "crocodile" type hook and loop fastening

• one adjustable thoracic belt to be fixed around the thorax and arm after the immobilization of the arm. The regulation is done by cutting at the level of the stitches to avoid fabric breaking.

Hook and loop fastener.

The orthosis is a support for the shoulder, arm and the forearm. Due to the thoracic belt the support does not allow the abduction of the arm and external rotation.