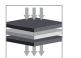

## COMPOZIȚIE

Three-layer laminated textile. The laminated textile ensemble behaves like a moisture regulator, ensuring a quick transfer of the moisture outward.

AIR FLOW

WATER TRANSFER