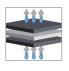

## COMPOZIȚIE

Three-layer laminated textile. The laminated textile ensemble behaves like a moisture regulator, ensuring a quick transfer of the moisture outward.

AIR FLOW

WATER TRANSFER