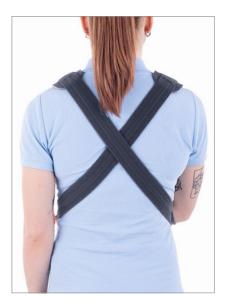

# DESCRIPTION

Orthosis with anatomical design, made of textile, provided with 2 components:

• one arm support with 2 straps adjustable by cutting them and repositioning the "crocodile" type hook and loop fastening

• one adjustable thoracic belt to be fixed around the thorax and arm after the immobilization of the arm. The regulation is done by cutting at the level of the stitches to avoid fabric breaking.

Hook and loop fastener.

The orthosis is a support for the shoulder, arm and the forearm. Due to the thoracic belt the support does not allow the abduction of the arm and external rotation.