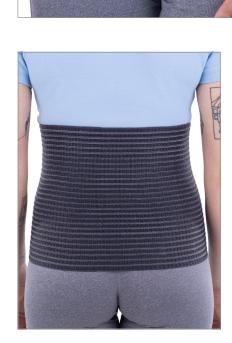

# **ABD SPORT**

Thoraco abdominal support **Ref. SRT 150** 

## **DESCRIPTION**

Support with anatomical design, made of elastic fabric. Hook and loop fastener on the front side. Width: 24 cm.

It is a traditional elastic corset that, due to the material, allows normal thoraco abdominal breathing, while ensuring uniform compression on the entire covered surface.