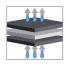

#### COMPOSITION

Elastic fabric: 40% polyester, 40% polyamide, 20% elastomer, with a structure that allows high air permeability in both directions.

AIR FLOW

WATER **TRANSFER** 