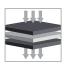

#### COMPOSITION

Elastic fabric: 40% polyester, 40% polyamide, 20% elastomer, with a structure that allows high air permeability in both directions.

AIR FLOW

WATER **TRANSFER** 