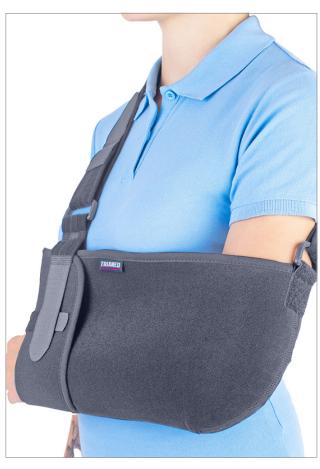

#### **INDICATIONS**

It is used to support the arm and the forearm.

**SPORT** 

MEDICAL

DAILY

### DESCRIPTION

Support with anatomical design, made of one single textile piece that supports the arm, provided with adjustable support strap (with "crocodile" type fastener and protection sleeve). The length of the textile piece which supports the arm is adjustable by folding the support at the wrist, on the marked stiches. After measuring the length of the forearm (olecranon-radiocarp), the support is folded as needed. Hook and loop fastener.

The orthosis is an effective support for the arm and the forearm.