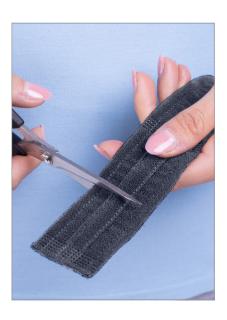

### DESCRIPTION

Support with anatomical design, made of one single textile piece that supports the arm, provided with adjustable support strap (with "crocodile" type fastener and protection sleeve). The length of the textile piece which supports the arm is adjustable by folding the support at the wrist, on the marked stiches. After measuring the length of the forearm (olecranon-radiocarp), the support is folded as needed. Hook and loop fastener.

#### **AVAILABLE SIZES**

Universal size Forearm length between 22-40 cm.