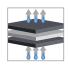

#### COMPOSITION

Three-layer laminated textile. The laminated textile ensemble behaves like a moisture regulator, ensuring a quick transfer of the moisture to outward.

AIR FLOW

WATER TRANSFER