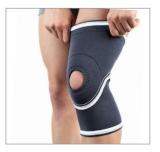

#### Description

It is a tubular orthosis made of textile, provided with a non-slip silicone elastic band (10mm) inside the upper part and patellar support (polyethylene foam).

Length: 29 cm.

The orthosis stabilizes the knee joint and supports the knee cap without compressing it.

#### Composition

Neoprene coated on both sides with fabric, 100% polyester.

**Product details** 

tubular, closed orthosis
patellar support made of polyethylene foam

 Available colour: black