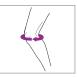

.

Length: 29 cm.

The orthosis stabilizes the knee joint and supports the knee cap without compressing it.

#### Composition

Neoprene coated on both sides with fabric, 100% polyester.



**Product details** 



tubular, closed orthosis
patellar support made of polyethylene foam



 Available colour: black

### **Available sizes**

| Reference               | SRT305M1 | SRT305M2 | SRT305M3 | SRT305M4 | SRT305M5 | SRT305M6 | SRT305M7 | SRT305M8 |
|-------------------------|----------|----------|----------|----------|----------|----------|----------|----------|
| Knee circumference (cm) | 33-35    | 35-37    | 37-39    | 39-41    | 41-43    | 43-45    | 45-47    | 47-49    |
| Sizes                   | 1        | 2        | 3        | 4        | 5        | 6        | 7        | 8        |



The circumference of the knee is measured at the middle of the knee cap