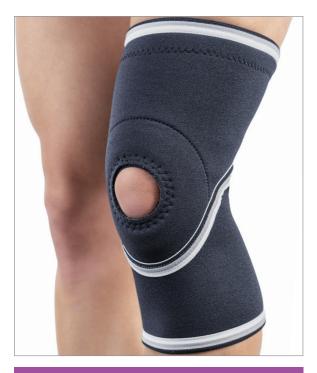

#### Description

It is a tubular orthosis made of textile, provided with a non-slip silicone elastic band (10mm) inside the upper part and patellar support (polyethylene foam).

Length: 29 cm.

The orthosis stabilizes the knee joint and supports the knee cap without compressing it.

#### Composition

Neoprene coated on both sides with fabric, 100% polyester.

**Product details** 

tubular, closed orthosis
patellar support made of polyethylene foam

 Available colour: black