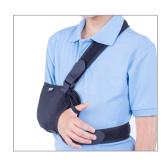

# **SINTEX JUNIOR**

Arm support

**Ref. SRT 224** 

#### **Description**

The support is made of one single textile piece that supports the arm, provided with 2 adjustable support straps.

Hook and loop fastener.

The orthosis is an efficient support for the arm and forearm. Due to the two fastening straps, it does not allow the arm abduction and external rotation.

## **Product details**

- provided with adjustable support straps
- support strap for the thumb

• spatialized 3D mesh

 Available color: black