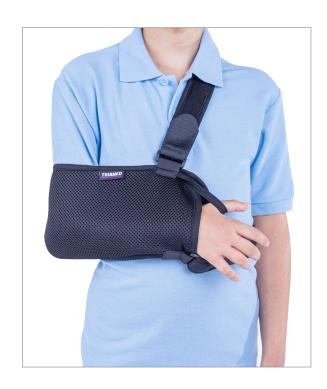

# **SINTEX JUNIOR**

Arm support

**Ref. SRT 224** 

#### **Description**

The support is made of one single textile piece that supports the arm, provided with 2 adjustable support straps.

Hook and loop fastener.

The orthosis is an efficient support for the arm and forearm. Due to the two fastening straps, it does not allow the arm abduction and external rotation.

## **Product details**

- provided with adjustable support straps
- support strap for the thumb

• spatialized 3D mesh

 Available color: black