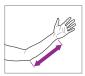

tener.

The orthosis is an efficient support for the arm and forearm. Due to the two fastening straps, it does not allow the arm abduction and external rotation.

#### Composition

The rigid textile material, made of 100% polyester, is a spatialized 3D mesh, similar to a honeycomb, allowing a very high air permeability in both directions.





air transfer

also available in adult version



## **Product details**



- provided with adjustable support straps
- support strap for the thumb



• spatialized 3D mesh



 Available color: black

### **Available sizes**

| Reference           | SRT224M1 | SRT224M2 | SRT224M3 |
|---------------------|----------|----------|----------|
| Forearm length (cm) | 16-18    | 18-20    | 20-22    |
| Sizes               | 1        | 2        | 3        |



The length of the forearm is measured  $% \left\{ 1,2,...,n\right\}$