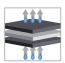

## **COMPOZITION**

Three-layer laminated textile. The laminated textile ensemble behaves like a moisture regulator, ensuring a quick transfer of the moisture to outward.

AIR FLOW

TRANSFER