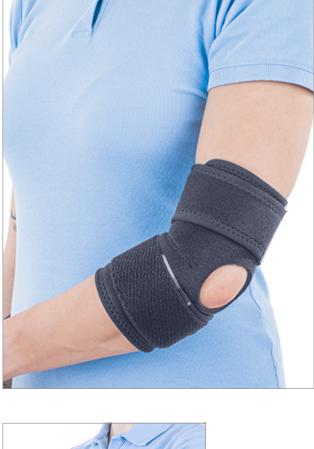

# **ELBISPORT AKTIV**

Mobile elbow brace with elastic strap **Ref. SRT 245** 

### **DESCRIPTION**

Orthosis with anatomical design, made of textile, provided with an elastic band for adjusting the compression. Hook and loop fastener.

Length: 18 cm.

The orthosis is a support for the elbow, stabilizes and protects it.