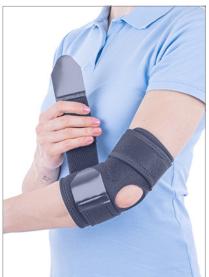

# **ELBISPORT AKTIV**

Mobile elbow brace with elastic strap **Ref. SRT 245** 

### **INDICATIONS**

It is used in sprains, luxations and contusions.

MEDICAL

SPORT

DAILY

### **DESCRIPTION**

Orthosis with anatomical design, made of textile, provided with an elastic band for adjusting the compression. Hook and loop fastener.

Length: 18 cm.

The orthosis is a support for the elbow, stabilizes and protects it.

## **COMPOZITION**

Three-layer laminated textile. The laminated textile ensemble behaves like a moisture regulator, ensuring a quick transfer of the moisture to outward.

AIR FLOW

TRANSFER

### **AVAILABLE SIZES**

Universal size For elbow circumference 22 – 34 cm.