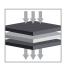

#### COMPOSITION

Three-layer laminated textile. The laminated textile ensemble behaves like a moisture regulator, ensuring a quick transfer of the moisture to outward

AIR FLOW

WATER TRANSFER