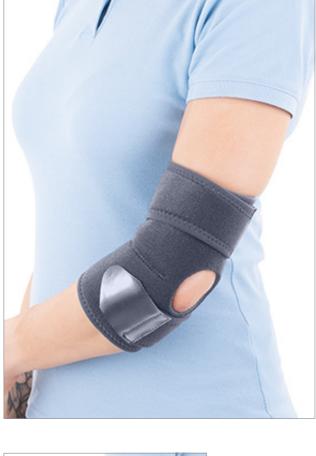

# **ELBISPORT**

Mobile elbow brace **Ref. SRT 241** 

# **DESCRIPTION**

Orthosis with anatomical design, made of textile. Hook and loop fastener.

Length: 18 cm.

The orthosis is a support for the elbow, stabilisez and protects it.