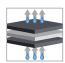

#### COMPOSITION

Three-layer laminated textile. The laminated textile ensemble behaves like a moisture regulator, ensuring a quick transfer of the moisture to outward

AIR FLOW

WATER TRANSFER