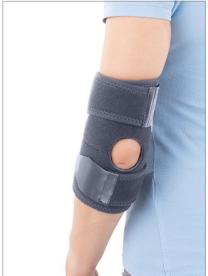

# **DESCRIPTION**

Orthosis with anatomical design, made of textile. Hook and loop fastener.

Length: 18 cm.

The orthosis is a support for the elbow, stabilisez and protects it.