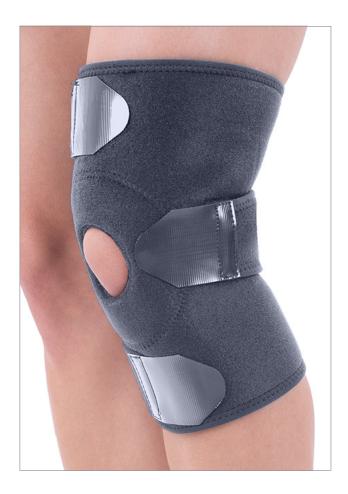

### **DESCRIPTION**

Orthosis with anatomical design, open on the back and made of textile, provided with:

- patellar support made by overlapping 2 layers of material
- 3 fixing straps.

Hook and loop fastener.

Length: 25 cm.

The orthosis stabilisez the knee joint and supports the patella, without exerting pressure on it.