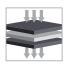

## COMPOSITION

Three-layer laminated textile. The laminated textile ensemble behaves like a moisture regulator, ensuring a quick transfer of the moisture to outward.

AIR FLOW

WATER TRANSFER

Black