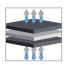

## COMPOSITION

Three-layer laminated textile. The laminated textile ensemble behaves like a moisture regulator, ensuring a quick transfer of the moisture to outward.

AIR FLOW

WATER TRANSFER

Black