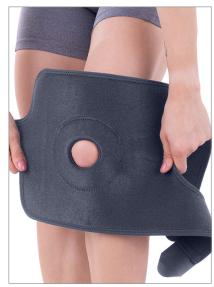

### **DESCRIPTION**

Orthosis with anatomical design, open on the back and made of textile, provided with:

- patellar support made by overlapping 2 layers of material
- 3 fixing straps.

Hook and loop fastener.

Length: 25 cm.

The orthosis stabilisez the knee joint and supports the patella, without exerting pressure on it.