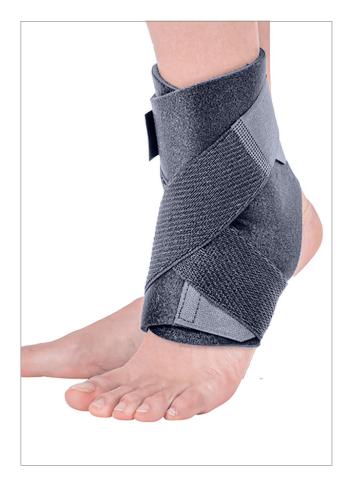

## **MALLEOSPORT**

Mobile ankle brace with elastic strap **Ref. SRT 347** 

## **INDICATIONS**

It is used in cricks, luxations, post fractures, inflammatory processes, after the removal of the orthopedic plaster cast.

DAILY

**MEDICAL** 

**DESCRIPTION** 

**SPORT** 

Orthosis with anatomical design, made of textile material, provided with:

- 2 straps with hook and loop fastener
- one elastic strap for the adjustement of the compression. The heel area is open.

Hook and loop fastener on the front side.

Heigth: 21 cm.

The orthosis is an ankle support, ensuring stability while wearing.

## COMPOSITION

Three-layer laminated textile. The laminated textile ensemble behaves like a moisture regulator, ensuring a quick transfer of the moisture to outward.

AIR FLOW

WATER **TRANSFER** 

Black