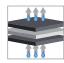

## COMPOSITION

Three-layer laminated textile. The laminated textile ensemble behaves like a moisture regulator, ensuring a quick transfer of the moisture to outward.

AIR FLOW

WATER **TRANSFER** 

Black