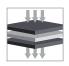

## COMPOSITION

Three-layer laminated textile. The laminated textile ensemble behaves like a moisture regulator, ensuring a quick transfer of the moisture to outward.

AIR FLOW

WATER **TRANSFER** 

Black