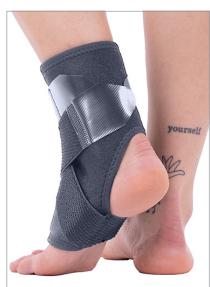

## **MALLEOSPORT**

Mobile ankle brace with elastic strap **Ref. SRT 347** 

## **INDICATIONS**

It is used in cricks, luxations, post fractures, inflammatory processes, after the removal of the orthopedic plaster cast.

DAILY

**MEDICAL** 

**DESCRIPTION** 

**SPORT** 

Orthosis with anatomical design, made of textile material, provided with:

- 2 straps with hook and loop fastener
- one elastic strap for the adjustement of the compression. The heel area is open.

Hook and loop fastener on the front side.

Heigth: 21 cm.

The orthosis is an ankle support, ensuring stability while wearing.

## COMPOSITION

Three-layer laminated textile. The laminated textile ensemble behaves like a moisture regulator, ensuring a quick transfer of the moisture to outward.

AIR FLOW

WATER **TRANSFER** 

Black