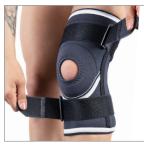

## Description

It is a tubular, closed orthosis, made of textile, provided with:

- a non-slip silicone elastic band (10mm) inside the upper part
- 4 spring type metal splints, 2 on each side
- 2 straps for fixation, provided with elastic hook and loop fastener. The elastic fastening follows the conical shape of the thigh, preventing the orthosis from slipping
- patellar support (polyethylene foam).

Length: 29 cm.

The orthosis is a support for the knee joint, the 2 spring type metal splints for each side providing stability and safety in use.

Due to its tubular, sleeve shape, it is not recommended to be used in case of oedema or significant swelling.

# **Product details**

tubular, closed orthosis
hook and loop elastic fastener

 patellar support made of polyethylene foam

 spring type metal splints

- Available colour: black