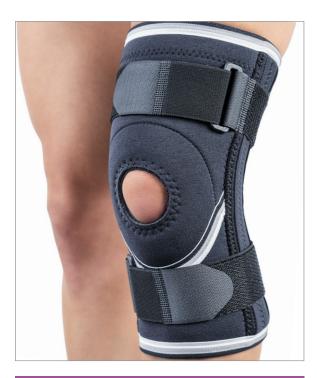

## Description

It is a tubular, closed orthosis, made of textile, provided with:

- a non-slip silicone elastic band (10mm) inside the upper part
- 4 spring type metal splints, 2 on each side
- 2 straps for fixation, provided with elastic hook and loop fastener. The elastic fastening follows the conical shape of the thigh, preventing the orthosis from slipping
- patellar support (polyethylene foam).

Length: 29 cm.

The orthosis is a support for the knee joint, the 2 spring type metal splints for each side providing stability and safety in use.

Due to its tubular, sleeve shape, it is not recommended to be used in case of oedema or significant swelling.

# **Product details**

tubular, closed orthosis
hook and loop elastic fastener

 patellar support made of polyethylene foam

 spring type metal splints

- Available colour: black