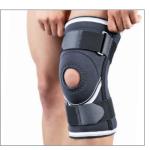

## Description

It is a tubular, closed orthosis, made of textile, provided with:

- a non-slip silicone elastic band (10mm) inside the upper part
- 4 spring type metal splints, 2 on each side
- 2 straps for fixation, provided with elastic hook and loop fastener. The elastic fastening follows the conical shape of the thigh, preventing the orthosis from slipping
- patellar support (polyethylene foam).

Length: 29 cm.

The orthosis is a support for the knee joint, the 2 spring type metal splints for each side providing stability and safety in use.

Due to its tubular, sleeve shape, it is not recommended to be used in case of oedema or significant swelling.

# **Product details**

tubular, closed orthosis
hook and loop elastic fastener

 patellar support made of polyethylene foam

 spring type metal splints

- Available colour: black