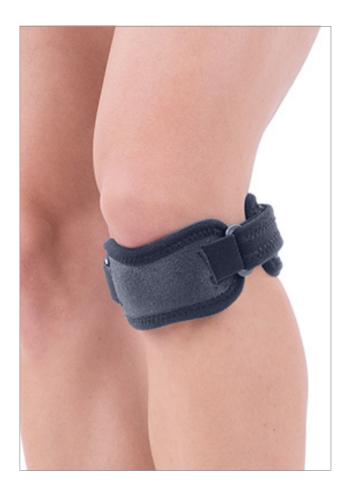

### **DESCRIPTION**

Orthosis with anatomical design, made of textile, provided with:

- one pad that exert compression at the level of the patellar tendon
- posterior protectiv sleeve, optional. Hook and loop back fastener. Width: 6 cm.