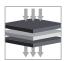

# COMPOSITION

Three-layer laminated textile. The laminated textile ensemble behaves like a moisture regulator, ensuring a quick transfer of the moisture to outward.

AIR FLOW

WATER TRANFER

Black