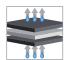

# COMPOSITION

Three-layer laminated textile. The laminated textile ensemble behaves like a moisture regulator, ensuring a quick transfer of the moisture to outward.

AIR FLOW

WATER TRANFER

Black