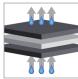

### Composition

Three-layer laminated textile. The laminated textile ensemble behaves like a moisture regulator, ensuring a quick transfer of the moisture to outward.

air flow

water transfer

- orthosis open in the front
- non-slip silicone elastic band