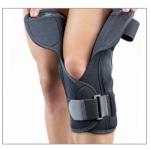

## **Description**

The orthosis is made of textile, open in the front, provided with:

- a non-slip silicone elastic band (10mm) inside the upper part
- 2 metal splints with mobile articulations, one on each side
- 2 straps provided with elastic hook and loop fastener
- cutout in the popliteal region for comfort.

Hook and loop fastening on the front side.

Length: 32 cm.

The orthosis is a support for the knee joint, the 2 polycentric, lateral metal splints providing stability and safety in use.

Due to its particular shape, it can to be used also in case of a deformed knee. The compression can be adjusted by the frontal closure system and the 2 fastening straps.

 the popliteal area is free

 metal splints with mobile joint

 Available colour: black