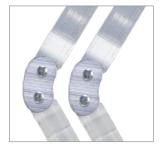

## **Description**

The orthosis is made of textile, open in the front, provided with:

- a non-slip silicone elastic band (10mm) inside the upper part
- 2 metal splints with mobile articulations, one on each side
- 2 straps provided with elastic hook and loop fastener
- cutout in the popliteal region for comfort.

 the popliteal area is free

 metal splints with mobile joint

 Available colour: black