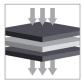

### Composition

Three-layer laminated textile. The laminated textile ensemble behaves like a moisture regulator, ensuring a quick transfer of the moisture to outward.

air flow

water transfer

- orthosis open in the front
- non-slip silicone elastic band