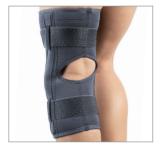

## **Description**

The orthosis is made of textile, open in the front, provided with:

- a non-slip silicone elastic band (10mm) inside the upper part
- 2 metal splints with mobile articulations, one on each side
- 2 straps provided with elastic hook and loop fastener
- cutout in the popliteal region for comfort.

Hook and loop fastening on the front side.

Length: 32 cm.

The orthosis is a support for the knee joint, the 2 polycentric, lateral metal splints providing stability and safety in use.

Due to its particular shape, it can to be used also in case of a deformed knee. The compression can be adjusted by the frontal closure system and the 2 fastening straps.

 the popliteal area is free

 metal splints with mobile joint

 Available colour: black