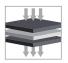

#### COMPOSITION

Three-layer laminated textile. The laminated textile ensemble behaves like a moisture regulator, ensuring a quick transfer of the moisture to outward.

AIR FLOW

WATER TRANSFER