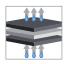

#### COMPOSITION

Three-layer laminated textile. The laminated textile ensemble behaves like a moisture regulator, ensuring a quick transfer of the moisture to outward.

AIR FLOW

WATER TRANSFER