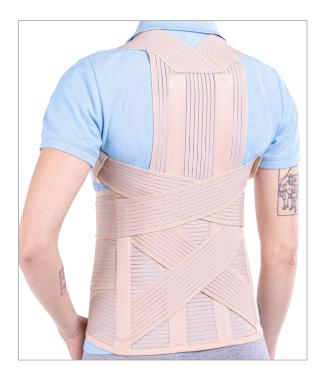

### **Description**

The support is made of elastic fabric, provided with:

- 2 lateral plastic splints for support
- 2 long, paravertebral plastic splints for support
- 2 elastic straps that offer an increased compression on the lumbar region
- 2 elastic straps that surround the shoulders and are fixed on the chest.

The straps are provided with sleeves for armpit protection.

Hook and loop fastener on the front side.

Width: front 16 cm, back height between 48 - 53 cm, depending on size.

For an easy application it is provided with helping strips.

The 2 lateral and the 2 paravertebral plastic rods stabilize the thoracolumbar region, slightly reducing lordosis and kyphosis, and the compression exerted by the elastic bands stimulates local metabolism, reducing muscle tension and pain.

The 2 elastic bands that surround the shoulders and are fixed on the chest. correct by traction the position of the trunk. It is a traditional elastic corset that, due to the material, allows normal thoraco abdominal breathing, while ensuring uniform compression on the entire covered surface.