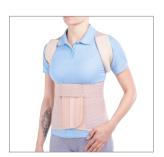

### **Description**

The support is made of elastic fabric, provided with:

- 2 lateral plastic splints for support
- 2 long, paravertebral plastic splints for support
- 2 elastic straps that offer an increased compression on the lumbar region
- 2 elastic straps that surround the shoulders and are fixed on the chest.

The straps are provided with sleeves for armpit protection.

Hook and loop fastener on the front side.

Width: front 16 cm, back height between 48 - 53 cm, depending on size.

For an easy application it is provided with helping strips.

The 2 lateral and the 2 paravertebral plastic rods stabilize the thoracolumbar region, slightly reducing lordosis and kyphosis, and the compression exerted by the elastic bands stimulates local metabolism, reducing muscle tension and pain.

The 2 elastic bands that surround the shoulders and are fixed on the chest. correct by traction the position of the trunk. It is a traditional elastic corset that, due to the material, allows normal thoraco abdominal breathing, while ensuring uniform compression on the entire covered surface.